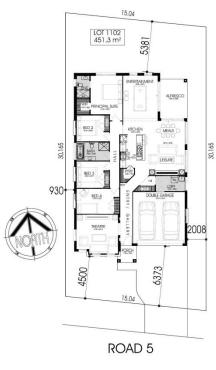

ORAN 23

**TRADITIONAL** 

Land Size: 451.3 | Squares: 23.0Sq

\$569,900

## LOT 1102 ROAD 5, EDMONDSON PARK

## **INCLUSIONS:**

- 4 Bedrooms, Double Locked-up Garage
- Ceramic Tiling to Porch, Entry/Gallery, Lesuire, Kitchen, Meals & Entertainment
- Carpet to remainder to Bedrooms & Bedroom Hall
- Vertical blinds to all clear glazed windows/ sl. doors
- Natural gas package incl. instantaneous HWS
- Basix requirements
- Insulation to ceiling & walls (except garage)
- Letterbox
- Coloured conc. driveway & pathway to porch
- Free Alfresco
- Turf to nature strip, front & rear yard
- Living/Style Collection \$27,000 Free Inclusions
- Stone bench top to kitchen & 900mm S.Steel oven
- Alarm system
- Electric Garage door.....and more



SITE PLAN



## GROUND FLOOR PLAN

## Oran 23

214.16 sqm- 23. sq + ALFRESCO 12.00sqm