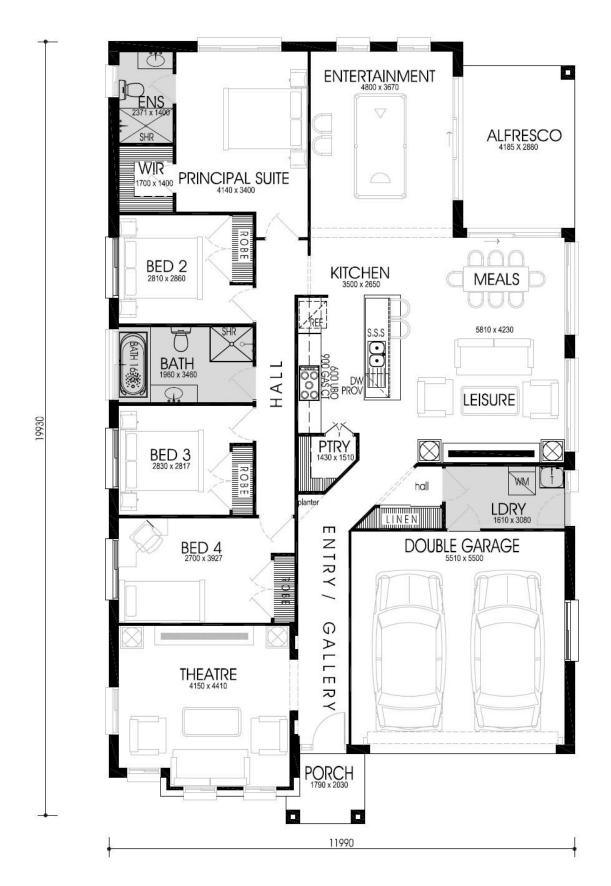

ORAN 23

**TRADITIONAL** 

Land Size: 451.3 | Squares: 23.0Sq

\$569,900

## LOT 1102 ROAD 5, EDMONDSON PARK

## **INCLUSIONS:**

- 4 Bedrooms, Double Locked-up Garage
- Ceramic Tiling to Porch, Entry/Gallery, Lesuire, Kitchen, Meals & Entertainment
- Carpet to remainder to Bedrooms & Bedroom Hall
- Vertical blinds to all clear glazed windows/ sl. doors
- Natural gas package incl. instantaneous HWS
- Basix requirements
- Insulation to ceiling & walls (except garage)
- Letterbox
- Coloured conc. driveway & pathway to porch
- Free Alfresco
- Turf to nature strip, front & rear yard
- Living/Style Collection \$27,000 Free Inclusions
- Stone bench top to kitchen & 900mm S.Steel oven
- Alarm system
- Electric Garage door.....and more



SITE PLAN



## GROUND FLOOR PLAN

## Oran 23

214.16 sqm- 23. sq + ALFRESCO 12.00sqm